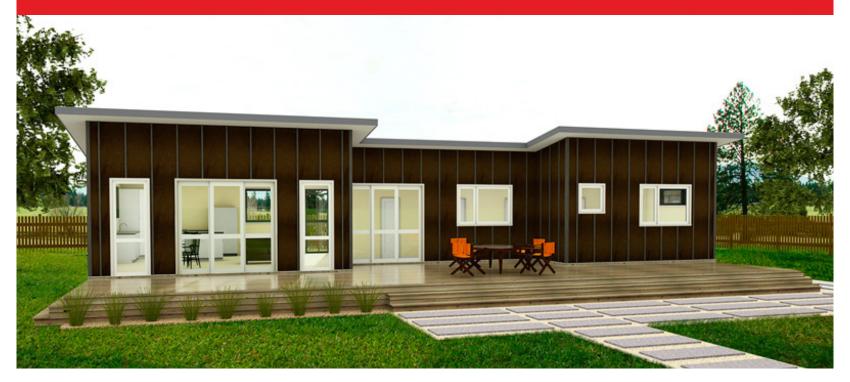

## House Area 120m<sup>2</sup> 3 bedroom, 1 living room, 1 bathroom and ensuite

Luxury lifestyle. This home has space galore with large open-plan living and kitchen areas, 3 bedrooms and separate laundry.

## From \$270680.00 based in Ashburton Township