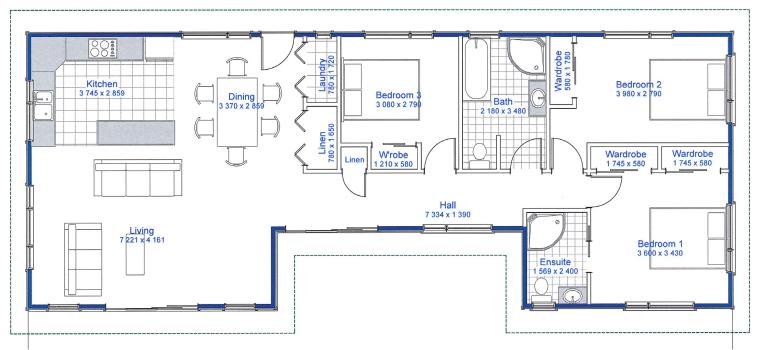

121c Archibald Street, Tinwald, Ashburton **PHONE:** 03 308 4606

EMAIL: office@jkfhomes.co.nz

Kitchen 3745 x 2860, Living 7220 x 4160, Dining 3370 x 2860, Bedroom 1 3600 x 3430, Ensuite 1570 x 2400, Bedroom 2 3980 x 2790, Bathroom 2180 x 3480, Bedroom 3 3080 x 2790

## House Area 120m<sup>2</sup> 3 bedroom, 1 living room, 1 bathroom and ensuite

Luxury lifestyle. This home has space galore with large open-plan living and kitchen areas, 3 bedrooms and separate laundry.