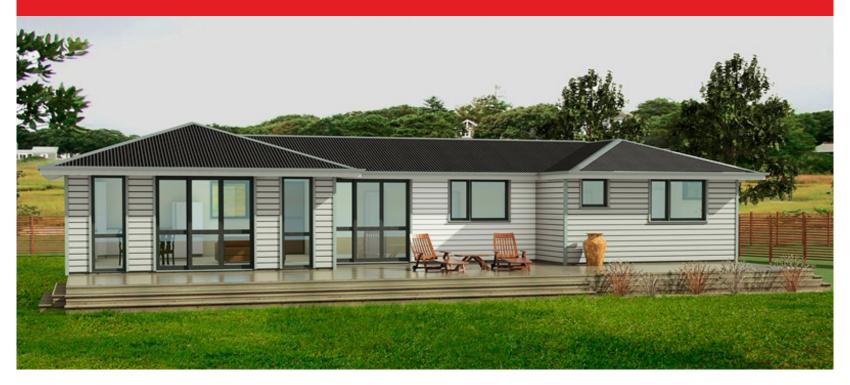

## House Area 120m<sup>2</sup> 3 bedroom, 1 living room, 1 bathroom and ensuite

Luxury lifestyle. This home has space galore with large open-plan living and kitchen areas, 3 bedrooms and separate laundry.

## From \$270680.00 based in Ashburton Township Prices current to 31st March 2019