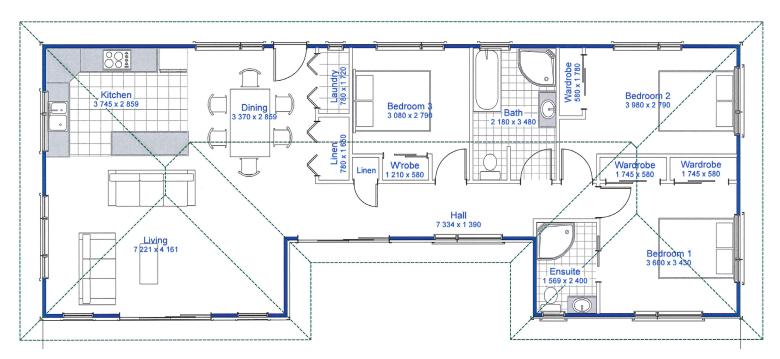

121c Archibald Street, Tinwald, Ashburton
PHONE: 03 308 4606

**EMAIL:** office@jkfhomes.co.nz

Kitchen 3745 x 2860, Living 7220 x 4160, Dining 3370 x 2860, Bedroom 1 3600 x 3430, Ensuite 1570 x 2400, Bedroom 2 3980 x 2790, Bathroom 2180 x 3480, Bedroom 3 3080 x 2790

## House Area 120m<sup>2</sup> 3 bedroom, 1 living room, 1 bathroom and ensuite

Luxury lifestyle. This home has space galore with large open-plan living and kitchen areas, 3 bedrooms and separate laundry.